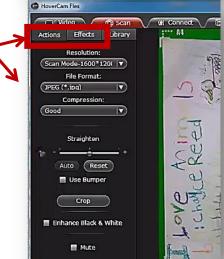

2. On the **HoverCam Flex Start Screen**, click the **Scan** button.

3. Using options under the **Actions** and **Effects** tabs in the left pane, **make** desired **adjustments** to the image.

4. Click the **Take a Picture button** on the bottom toolbar.