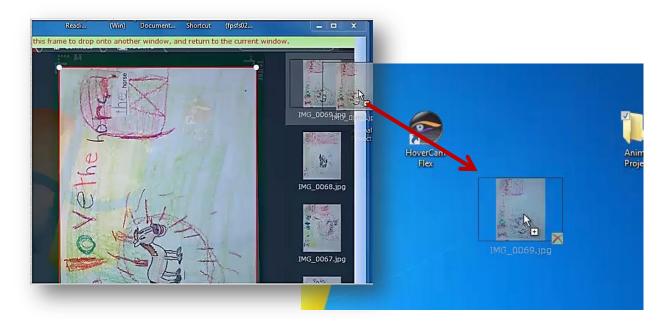

## How to export your image from the HoverCam Flex program:

 To export the image from the HoverCam Flex program, click on the image thumbnail in the right pane of the Scan window (most recent images appear at top). Drag the image across the HoverCam Flex window border and drop it on your desktop or a precreated folder.

**Optionally**, you can **drag** your image **directly into** a **program** you have open (ex. MS Word or PowerPoint)