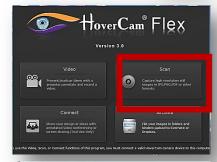

## **How to Capture Still Images**

 Open your document camera's software by double-clicking on the HoverCam Flex icon on your desktop [or via Start button > All Programs > HoverCam Flex (folder) > HoverCam Flex ].

2. On the **HoverCam Flex Start Screen**, click the **Scan** button.

3. Using options under the **Actions** and **Effects** tabs in the left pane, **make** desired **adjustments** to the image.

4. Click the **Take a Picture button** on the bottom toolbar.