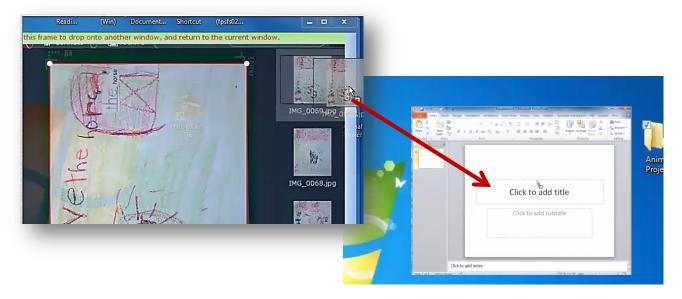

## How to export your image from the HoverCam Flex program:

 To export the image from the HoverCam Flex program, click on the image thumbnail in the right pane of the Scan window (most recent images appear at top). Drag the image across the HoverCam Flex window border and drop it on your desktop or a precreated folder.

**Optionally**, you can **drag** your image **directly into** a **program** you have open (ex. MS Word or PowerPoint)