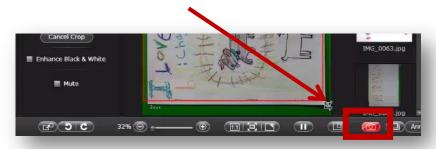

2. On the **HoverCam Flex Start Screen**, click the **Scan** button.

3. Using options under the **Actions** and **Effects** tabs in the left pane, **make** desired **adjustments** to the image.

4. Click the **Take a Picture button** on the bottom toolbar.